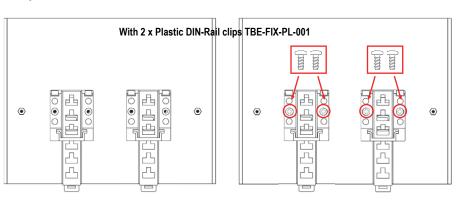

For the termination boards **TBE-D5016-TRI-xxx** (with xxx different from 010) and **TBE-D5016-GMI-xxx**, place the enclosure as shown in the following figures and fix each Plastic DIN-Rail clip to enclosure by 2 x M3 (10 mm) screws included on plastic bag of TBE-FIX-PL-001 set:

For the termination board **TBE-D5008-TRI-xxx** and **TBE-D5008-GMI-xxx**, place the enclosure as shown in the following figures and fix Plastic DIN-Rail clip to enclosure by 2 x M3 (10 mm) screws included on plastic bag of TBE-FIX-PL-001 set: