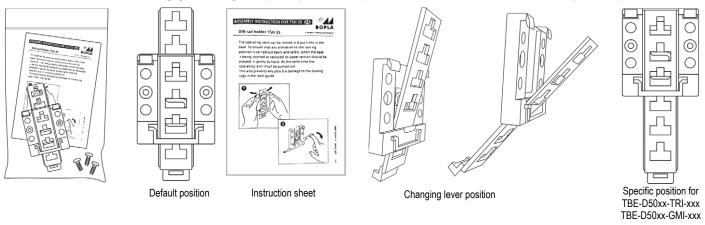

## TBE-FIX-PL-001: Plastic DIN-Rail clip installation on termination board enclosure

For **TBE-D50xx-TRI-xxx** or **TBE-D50xx-GMI-xxx** termination board with 1x or 2 x Plastic DIN-Rail clips TBE-FIX-PL-001, extract each clip and related instruction sheet from plastic bag. Follow the instruction sheet and the following figures to change lever position (from default to specific for TBE-D50xx-TRI-xxx or TBE-D50xx-GMI-xxxx) on each clip:

## TBE-FIX-PL-001: Plastic DIN-Rail clip installation on termination board enclosure

For **TBE-D5001-HRT-xxx** or **TBE-D5001-TRI-xxx** termination board with 2 x Plastic DIN-Rail clips TBE-FIX-PL-001, extract each clip and related instruction sheet from plastic bag. Follow the instruction sheet and the following figures to change lever position (from default to specific for TBE-D5001-HRT-xxx or TBE-D5001-TRI-xxx) one each clip: