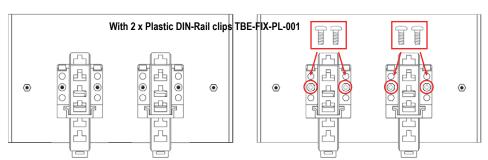

## TBE-FIX-PL-001: Plastic DIN-Rail clip installation on termination board enclosure

For **TBE-D5001-HRT-xxx** or **TBE-D5001-TRI-xxx** termination board with 2 x Plastic DIN-Rail clips TBE-FIX-PL-001, extract each clip and related instruction sheet from plastic bag. Follow the instruction sheet and the following figures to change lever position (from default to specific for TBE-D5001-HRT-xxx or TBE-D5001-TRI-xxx) one each clip:

For the termination boards **TBE-D5001-HRT-xxx** and **TBE-D5001-TRI-xxx**, place the enclosure as shown in the following figures and fix each Plastic DIN-Rail clip to enclosure by 2 x M3 (10 mm) screws included on plastic bag of TBE-FIX-PL-001 set: