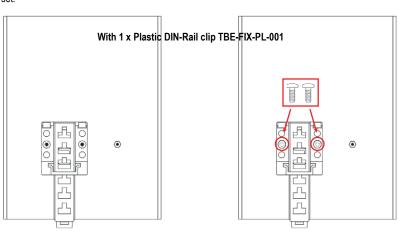

For the termination board **TBE-D5008-TRI-xxx** and **TBE-D5008-GMI-xxx**, place the enclosure as shown in the following figures and fix Plastic DIN-Rail clip to enclosure by 2 x M3 (10 mm) screws included on plastic bag of TBE-FIX-PL-001 set: