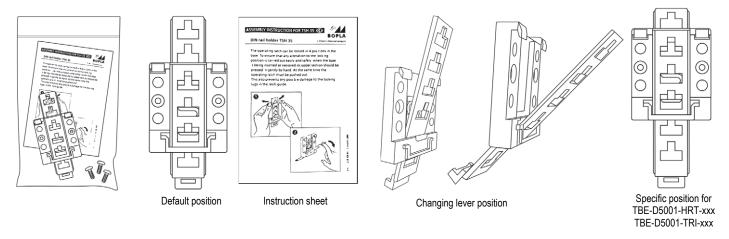

## TBE-FIX-PL-001: Plastic DIN-Rail clip installation on termination board enclosure

For **TBE-D50xx-TRI-xxx** or **TBE-D50xx-GMI-xxx** termination board with 1x or 2 x Plastic DIN-Rail clips TBE-FIX-PL-001, extract each clip and related instruction sheet from plastic bag. Follow the instruction sheet and the following figures to change lever position (from default to specific for TBE-D50xx-TRI-xxx or TBE-D50xx-GMI-xxxx) on each clip:

## TBE-FIX-PL-001: Plastic DIN-Rail clip installation on termination board enclosure

For **TBE-D5001-HRT-xxx** or **TBE-D5001-TRI-xxx** termination board with 2 x Plastic DIN-Rail clips TBE-FIX-PL-001, extract each clip and related instruction sheet from plastic bag. Follow the instruction sheet and the following figures to change lever position (from default to specific for TBE-D5001-HRT-xxx or TBE-D5001-TRI-xxx) one each clip: