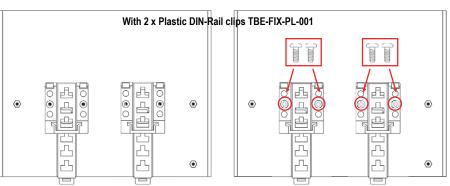

For the termination boards **TB-D5016-TRI-010** and **TBE-D5016-TRI-010**, place the enclosure as shown in the following figures and fix each Plastic DIN-Rail clip to enclosure by 2 x M3 (10 mm) screws included on plastic bag of TBE-FIX-PL-001 set:

For the termination boards **TBE-D5016-TRI-xxx** (with xxx different from 010) and **TBE-D5016-GMI-xxx**, place the enclosure as shown in the following figures and fix each Plastic DIN-Rail clip to enclosure by 2 x M3 (10 mm) screws included on plastic bag of TBE-FIX-PL-001 set:

For the termination board **TBE-D5008-TRI-xxx** and **TBE-D5008-GMI-xxx**, place the enclosure as shown in the following figures and fix Plastic DIN-Rail clip to enclosure by 2 x M3 (10 mm) screws included on plastic bag of TBE-FIX-PL-001 set:

For the termination boards **TBE-D5001-HRT-xxx** and **TBE-D5001-TRI-xxx**, place the enclosure as shown in the following figures and fix each Plastic DIN-Rail clip to enclosure by 2 x M3 (10 mm) screws included on plastic bag of TBE-FIX-PL-001 set: